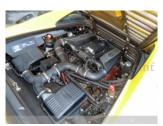

## **ILD392**

| Coupe                  | Year: 1997                  | Price:                  |                     |
|------------------------|-----------------------------|-------------------------|---------------------|
| KM: 31.000             | Engine cubic capacity: 3496 | HP: 381                 | Fuel Type: Gasoline |
| Exterior Color: Yellow |                             | Interior: Black Leather |                     |