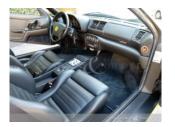

## **ILD392**

| Coupe                  | Year: 1997                  | Price:                  |                     |
|------------------------|-----------------------------|-------------------------|---------------------|
| KM: 31.000             | Engine cubic capacity: 3496 | HP: 381                 | Fuel Type: Gasoline |
| Exterior Color: Yellow |                             | Interior: Black Leather |                     |

## Optionals:

ABS Airbag Side airbags Passenger airbag Power windows Alarm Radio On-board Computer Alloy wheels Central door lock ESP Climate control ASR Fog lights Leather seats CD Power steering

## Note:

F1 drive - Leather seats - One owner - Full Ferrari service history - Rear challenge grill - Always kept indoors