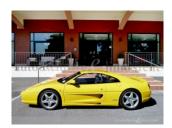

## Ferrari F355 F1

## **ILD392**

| Coupe                  | Year: 1997                  | Price:                  |                     |
|------------------------|-----------------------------|-------------------------|---------------------|
| KM: 31.000             | Engine cubic capacity: 3496 | HP: 381                 | Fuel Type: Gasoline |
| Exterior Color: Yellow |                             | Interior: Black Leather |                     |