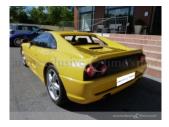

## Ferrari F355 F1

## **ILD392**

| Coupe                  | Year: 1997                  | Price:                  |                     |
|------------------------|-----------------------------|-------------------------|---------------------|
| KM: 31.000             | Engine cubic capacity: 3496 | HP: 381                 | Fuel Type: Gasoline |
| Exterior Color: Yellow |                             | Interior: Black Leather |                     |