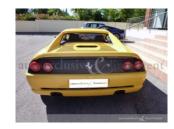

## Ferrari F355 F1

## **ILD392**

| Coupe                  | Year: 1997                  | Price:                  |                     |
|------------------------|-----------------------------|-------------------------|---------------------|
| KM: 31.000             | Engine cubic capacity: 3496 | HP: 381                 | Fuel Type: Gasoline |
| Exterior Color: Yellow |                             | Interior: Black Leather |                     |