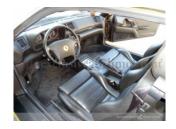

## **ILD392**

| Coupe                  | Year: 1997                  | Price:                  |                     |
|------------------------|-----------------------------|-------------------------|---------------------|
| KM: 31.000             | Engine cubic capacity: 3496 | HP: 381                 | Fuel Type: Gasoline |
| Exterior Color: Yellow |                             | Interior: Black Leather |                     |

## Optionals:

ABS Airbag Side airbags Passenger airbag Power windows Alarm Radio On-board Computer Alloy wheels Central door lock ESP Climate control ASR Fog lights Leather seats CD Power steering

## Note:

F1 drive - Leather seats - One owner - Full Ferrari service history - Rear challenge grill - Always kept indoors