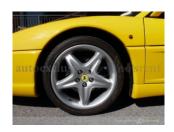

## **ILD392**

| Coupe                  | Year: 1997                  | Price:                  |                     |
|------------------------|-----------------------------|-------------------------|---------------------|
| KM: 31.000             | Engine cubic capacity: 3496 | HP: 381                 | Fuel Type: Gasoline |
| Exterior Color: Yellow |                             | Interior: Black Leather |                     |