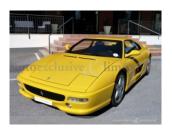

## Ferrari F355 F1

## **ILD392**

| Coupe                  | Year: 1997                  | Price:                  |                     |
|------------------------|-----------------------------|-------------------------|---------------------|
| KM: 31.000             | Engine cubic capacity: 3496 | HP: 381                 | Fuel Type: Gasoline |
| Exterior Color: Yellow |                             | Interior: Black Leather |                     |