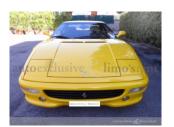

## Ferrari F355 F1

## **ILD392**

| Coupe                  | Year: 1997                  | Price:                  |                     |
|------------------------|-----------------------------|-------------------------|---------------------|
| KM: 31.000             | Engine cubic capacity: 3496 | HP: 381                 | Fuel Type: Gasoline |
| Exterior Color: Yellow |                             | Interior: Black Leather |                     |