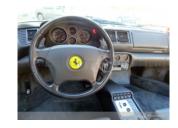

## Ferrari F355 F1

## **ILD392**

| Coupe                  | Year: 1997                  | Price:                  |                     |
|------------------------|-----------------------------|-------------------------|---------------------|
| KM: 31.000             | Engine cubic capacity: 3496 | HP: 381                 | Fuel Type: Gasoline |
| Exterior Color: Yellow |                             | Interior: Black Leather |                     |